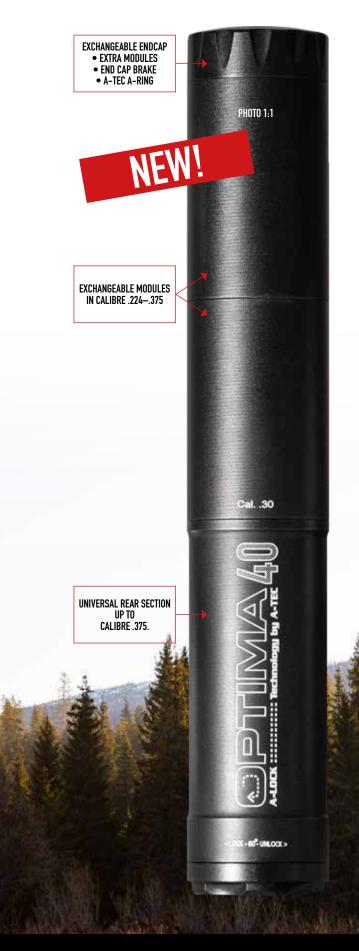

## A-TEC OPTIMA 40: SLIM AND REMARKABLE EFFECTIVE

## A-TEC OPTIMA 40

Slim, but remarkable effective and strong. Our newest member in the Optima-family is the Optima 40.

The modular design makes it possible to change the two front modules to suit another calibre within the .224 -.375 range. Extremely durable due to the hybrid design: A hardened aluminium alloy designed to handle high temperatures, and a stainless steel core that will secure the silencer's lifespan to meet most shooters' needs.